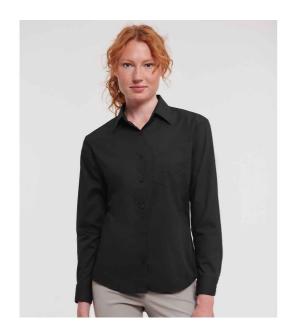

## 934F Russell Collection

Russell Collection Ladies Long Sleeve Easy Care Poplin Shirt

XS - 4XL Sizes:

Material: 65% polyester/35% cotton. White 110 gsm, Cols 105 gsm Weight:

## **Features**

• Easy care fabric.

Slightly tailored fit. • Adjustable cuffs.

Classic collar.

· Left chest pocket.

• Available in short sleeve

935F.

· Curved hem.

**Corporate Blue** 

French Navy Convoy Grey

• Self colour buttons.