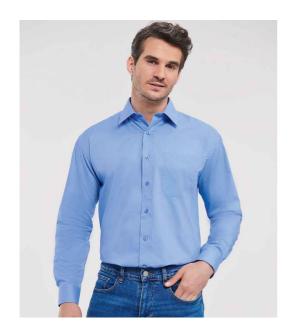

## 934M Russell Collection

Russell Collection Long Sleeve Easy Care Poplin Shirt

Sizes: S - 4XL

Material: 65% polyester/35% cotton poplin.
Weight: White 110 gsm, Cols 105 gsm

## **Features**

- Easy care fabric.
- · Classic collar.
- · Left chest pocket.
- Self colour buttons.
- Back yoke with two side pleats.
- Double folded seams.
- Adjustable cuffs with button on cuff gauntlet.
- Straight hem.
- Available in short sleeves 935M.