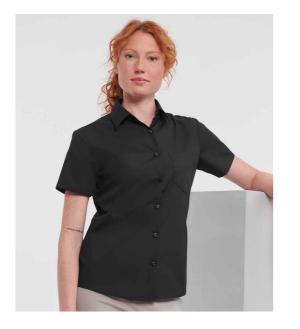

## 935F Russell Collection

Russell Collection Ladies Short Sleeve Easy Care Poplin Shirt

Sizes: Material: Weight: XS - 4XL 65% polyester/35% cotton poplin. White 110 gsm, Cols 105 gsm

## Features

- Easy care fabric.
- Slightly tailored fit.
- Classic collar.
- Left chest pocket.
- Self colour buttons.
- Curved hem.
- Available in long sleeve 934F.

|       |       |                |             | <b>B</b>    |  |
|-------|-------|----------------|-------------|-------------|--|
| Black | White | Corporate Blue | French Navy | Convoy Grey |  |