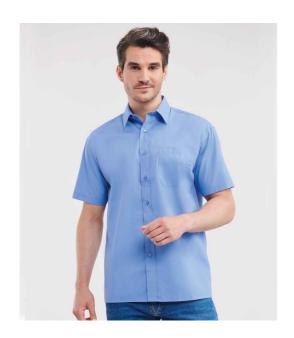

## 935M Russell Collection

Russell Collection Short Sleeve Easy Care Poplin Shirt

Sizes: S - 4XL

Material: 65% polyester/35% cotton poplin.
Weight: White 110 gsm, Cols 105 gsm

## **Features**

- Easy care fabric.
- · Classic collar.
- Left chest pocket.
- Self colour buttons.
- Back yoke with two pleats.
- Straight hem.
- Available in long sleeve 934M.