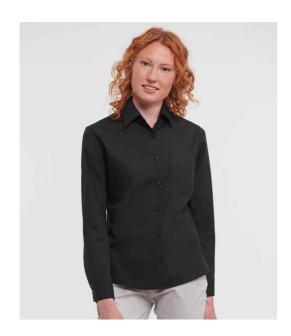

## 936F Russell Collection

Russell Collection Ladies Long Sleeve Easy Care Cotton Poplin Shirt

Sizes: XS - 4XL

Material: **100% cotton poplin.** 

Weight: White 120 gsm, Black 125 gsm

## **Features**

• Slightly tailored fit.

• Easy care fabric.

• Adjustable cuffs.

• Self colour buttons.

• Classic collar.

Curved hem.

• Left chest pocket.