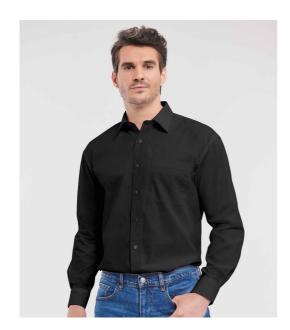

## 936M Russell Collection

Russell Collection Long Sleeve Easy Care Cotton Poplin Shirt

Sizes: S - 4XL

Material: 100% cotton poplin.

Weight: White 120 gsm, Black 125 gsm

## **Features**

- Easy care fabric.
- Classic collar.
- · Left chest pocket.
- Self colour buttons.
- Back yoke with two side pleats.
- Double folded seams.
- Adjustable cuffs with button on cuff gauntlet.
- Straight hem.
- Available in short sleeve 937M.

| ۸în   |       |
|-------|-------|
| Black | White |