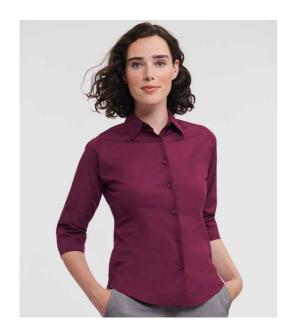

## 946F Russell Collection

Russell Collection Ladies 3/4 Sleeve Easy Care Fitted Shirt

Sizes: XS/8 - XXL18

Material: 97% cotton/3% elastane.

Weight: 140 gsm

## **Features**

- Fitted style.
- Easy care stretch fabric.
- Classic collar.
- Front and back darts.
- Self colour buttons.
- Elbow length sleeves with split cuff.
- · Curved hem.
- Available in short sleeve 947F.