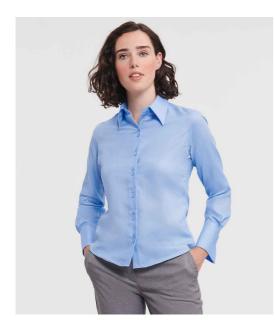

## 956F Russell Collection

Russell Collection Ladies Long Sleeve Ultimate Non-Iron Shirt

Sizes: Material: Weight: XS/8 - 4XL22 100% cotton micro twill. 120 gsm

## Features

- Slightly tailored fit.
- Stylish and relaxed long edged collar.
- Fashionable twin button closure.
- Self colour buttons.
- Single button, square edged, flared cuffs.

- Option for cuff links.
- Curved hem.
- Double folded seams.
- Available in short sleeve 957F.