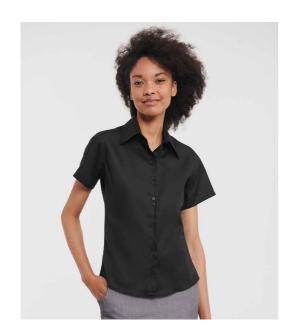

## 957F Russell Collection

Russell Collection Ladies Short Sleeve Ultimate Non-Iron Shirt

XS/8 - 4XL22 Sizes:

Material: 100% cotton micro twill.

Weight: 120 gsm

## **Features**

- Slightly tailored fit.
- Stylish and relaxed long edged collar.
- Fashionable twin button closure.
- Self colour buttons.

- Double folded seams.
- Double turn up hem on sleeves.
- · Curved hem.
- Available in long sleeve 956F.