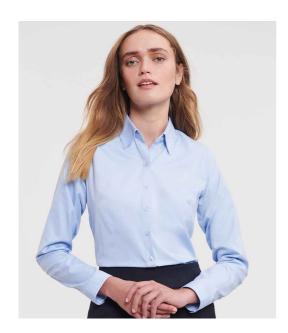

## 962F Russell Collection

Russell Collection Ladies Long Sleeve Herringbone Shirt

Sizes: XS - 4XL

Material: 84% cotton/16% polyester.

Weight: White 125 gsm, Light Blue 130 gsm

## **Features**

- Easy care fabric.
- Fitted style.
- Mini herringbone.
- Neat modern collar.
- · Narrow placket.

- · Front, bust and back darts.
- Narrow cuffs with extended gauntlet.
- · Curved hem.
- Available in short sleeve 963F.