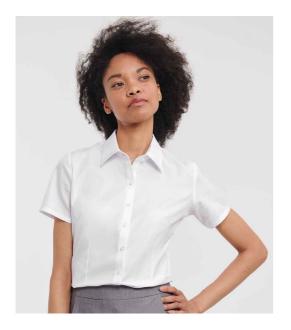

## 963F Russell Collection

Russell Collection Ladies Short Sleeve Herringbone Shirt

Sizes: Material: Weight: XS - 4XL 84% cotton/16% polyester. White 125 gsm, Light Blue 130 gsm

## Features

- Easy care fabric.
- Fitted style.
- Mini herringbone.
- Neat modern collar.
- Narrow placket.
- Front, bust and back darts.
- Curved hem.
- Available in long sleeve 962F.

| TF    | TT         |
|-------|------------|
| White | Light Blue |