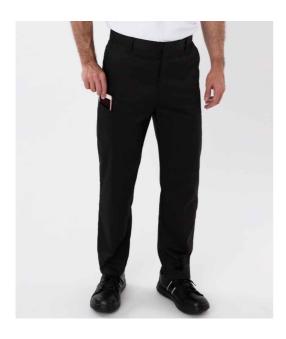

# AF021 ADC

ADC Slim Fit Stretch Trousers

Sizes: Material: Weight: 26/R - 42/R 67% polyester/30% cotton/3% Lycra®. 200 gsm

## Features

- Narrow leg with flat front.
- Part elasticated waistband with belt loops.
- Media pocket.
- Rear patch pocket.
- Domestic wash 65°C.

- Zip fly.
- Two side pockets.

| Ĩ     |  |
|-------|--|
| Black |  |
|       |  |