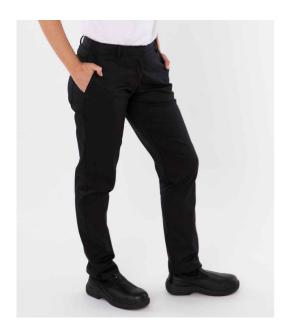

## AF022 ADC

ADC Ladies Slim Fit Stretch Trousers

Sizes: Material: Weight:

8 - 20 67% polyester/30% cotton/3% Lycra®. 200 gsm

## Features

- Narrow leg with flat front.
- Part elasticated waistband with belt loops.
- Media pocket.
- Rear patch pocket.
- Domestic wash 65°C.

- Zip fly.
- Two side pockets.

| Black |
|-------|
|       |