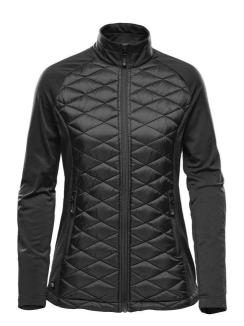

## **AFH1W Stormtech**

Stormtech Ladies Boulder Thermal Shell Jacket

Sizes: XS - 3XL

Material: Nylon quilted front and back panels.

## **Features**

- Special order items are strictly non-returnable. Lead times vary.
- 97% polyester/3% spandex sleeves and side body panels.
- High loft synthetic thermal insulation.
- Lightweight and compactable.
- PFC-free DWR showerproof finish.
- Breathable 1000g.

- Ergonomic slim fit.
- Full length zip with chin guard and inner zip guard.
- Two front zip pockets.
- · Open cuffs.
- · Drawcord hem.
- Branded tab on back neck, zip pulls and right hem.

Indigo