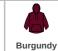

Charcoal

Size conversions

|              | XS | S  | М  | L  | XL | XXL |
|--------------|----|----|----|----|----|-----|
| Size:        | XS | S  | М  | L  | XL | XXL |
| Ladies size: | 8  | 10 | 12 | 14 | 16 | 18  |