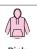

Charcoal

Size conversions

|              | XS | S  | М  | L  | XL | XXL |
|--------------|----|----|----|----|----|-----|
| Size:        | XS | S  | М  | L  | XL | XXL |
| Ladies size: | 8  | 10 | 12 | 14 | 16 | 18  |