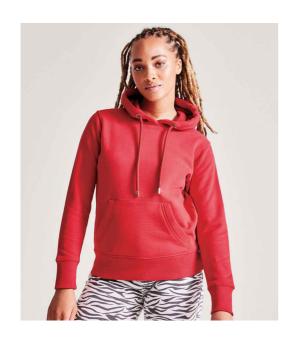

## AM03 Anthem

Anthem Ladies Organic Hoodie

Sizes: XS - XXL

Material: 80% organic cotton/20% recycled polyester.\*

Weight: 320 gsm

## **Features**

- Soft cotton faced fabric.
- Brushed back fleece.
- Drop shoulder style.
- Slim fit.
- Double fabric hood with waffle knit lining.
- Self colour drawcord with nickel free eyelets and drawcord tips.
- · Front pouch pocket.
- 2x1 ribbed cuffs and hem.
- Twin needle stitching.
- Unbranded size label at neckline.