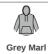

Charcoal

Size conversions

|              | XS | S  | М  | L  | XL | XXL |
|--------------|----|----|----|----|----|-----|
| Size:        | XS | S  | М  | L  | XL | XXL |
| Ladies size: | 8  | 10 | 12 | 14 | 16 | 18  |

## **Product notices**

Manufacturer code: AM003

Commodity Code: 61102091

Country of origin: Bangladesh

\*Grey marl 73% organic cotton/21% recycled polyester/6% viscose.

Colour representation is only as accurate as the web design process allows.