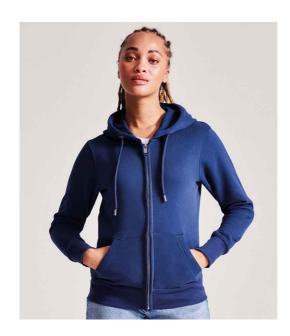

### AM04 Anthem

Anthem Ladies Organic Full Zip Hoodie

Sizes: XS - XXL

Material: 80% organic cotton/20% recycled polyester.\*

Weight: 320 gsm

### **Features**

- Soft cotton faced fabric.
- Brushed back fleece.
- Drop shoulder style.
- Slim fit.
- Double fabric hood with waffle knit lining.
- Self colour drawcord with nickel free eyelets and drawcord tips.

- Full length metal zip.
- Front pouch pockets.
- 2x1 ribbed cuffs and hem.
- Twin needle stitching.
- Unbranded size label at neckline.

Grey Ma

Pink