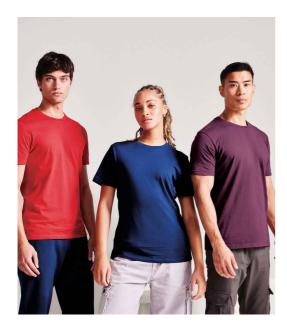

### AM10 Anthem

Anthem Organic T-Shirt

Sizes: XS - 6XL

Material: 100% organic combed ringspun cotton.\*

Weight: 145 gsm

### **Features**

• Soft cotton faced fabric.

• Side seams.

• Fashion fit.

• Twin needle stitching.

• Ribbed collar.

• Unbranded size label at

Taped neck.

neckline.

| Black      | Black Marl      | White       | Eco Raw | Light Blue | Teal     | Navy              | Royal Blue | Sapphire<br>Blue | Navy Marl | Lavender | Purple |
|------------|-----------------|-------------|---------|------------|----------|-------------------|------------|------------------|-----------|----------|--------|
|            |                 |             |         |            | 1        |                   |            |                  |           | 1        |        |
| Pine Green | Forest<br>Green | Kelly Green | Khaki   | Carbon     | Charcoal | Dark Grey<br>Marl | Grey Marl  | Desert<br>Sand   | Red       | Burgundy | Pink   |
|            |                 |             |         |            |          |                   |            |                  |           |          |        |