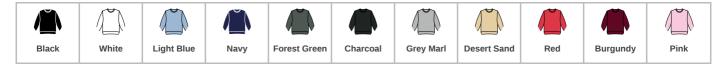

## **Product notices**

Manufacturer code: AM020 Commodity Code: 61102091 \*Grey marl 73% organic cotton/21% recycled polyester/6% viscose.

Colour representation is only as accurate as the web design process allows.