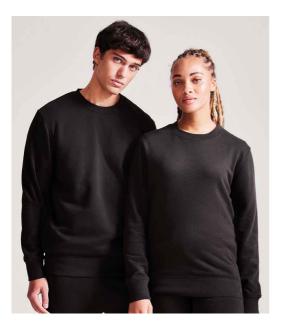

#### AM20 Anthem

Anthem Organic Sweatshirt

**XS - 3XL** Sizes: Material: Weight: 320 gsm

80% organic cotton/20% recycled polyester.\*

# **Features**

- Soft cotton faced fabric.
- Brushed back fleece. •
- Drop shoulder style. •
- Relaxed fit. •

- Ribbed collar, cuffs and hem.
- Taped neck. •
- Twin needle stitching. •
- Unbranded size label at • neckline.