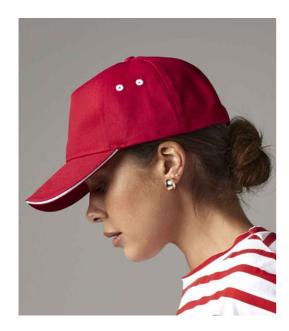

## **BB15C Beechfield**

Beechfield Ultimate 5 Panel Cap with Sandwich Peak

Sizes: ONE

Material: 100% cotton drill.

## **Features**

• 5 panel.

• Pre-curved peak.

- Contrast sandwich peak and ventilation eyelets.
- Rip-Strip $^{\text{TM}}$  size adjuster.

|                       |                      |               |                     |                     |              |             |              |             |                      | <b>Q</b>   |                               |
|-----------------------|----------------------|---------------|---------------------|---------------------|--------------|-------------|--------------|-------------|----------------------|------------|-------------------------------|
| Black/Bright<br>Royal | Black/Classic<br>Red | Black/Fuchsia | Black/Light<br>Grey | Black/Lime<br>Green | Black/Orange | Black/White | Black/Yellow | White/Black | White/French<br>Navy | Putty/Navy | French<br>Navy/Classic<br>Red |
|                       |                      |               |                     |                     |              |             |              |             |                      |            |                               |