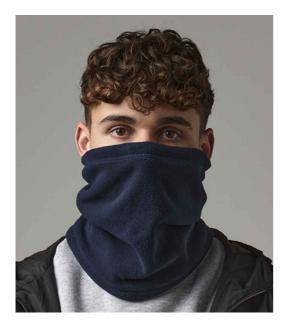

#### **BB285 Beechfield**

Beechfield Suprafleece® Snood/Hat Combo

ONE

Sizes:

Material: 100% polyester anti-pill Suprafleece®.

## Features

- Ultra thermal fabric warmth without weight.
- Elasticated drawcord with toggle.
- Unique dual purpose design, can be used as a hat or neck cowl.

| Black | Sky Blue | French Navy | Charcoal | Classic Red |
|-------|----------|-------------|----------|-------------|