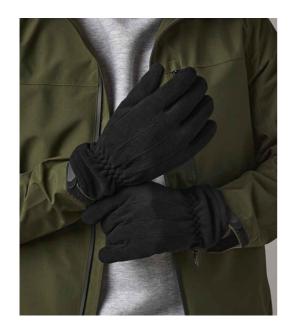

## **BB295 Beechfield**

Beechfield Suprafleece® Thinsulate™ Gloves

Sizes: S/M - L/XL

Material: 100% polyester anti-pill Suprafleece®.

## **Features**

• 100% polyester lining.

 $\bullet \quad \text{Thinsulate}^{\scriptscriptstyle\mathsf{TM}} \; \text{layer}.$ 

• Ultra thermal fabric - warmth without weight.

· Elasticated cuffs.

|       | <b>C</b> |
|-------|----------|
| Black | Navy     |