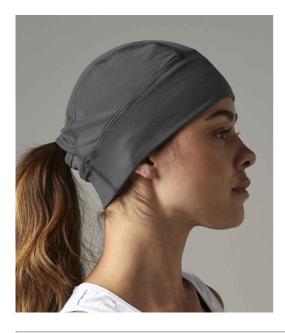

### **BB315 Beechfield**

Beechfield Sports Tech Soft Shell Beanie

Sizes: Material: ONE 85% polyester/15% elastane.

# Features

- Windproof and breathable.
- Reflective detail.Flatlock stitching.

• Tear out label.

- Lightweight and quick drying.
- Ergonomic fit.
- Ponytail opening.

| Black | Graphite Grey |
|-------|---------------|