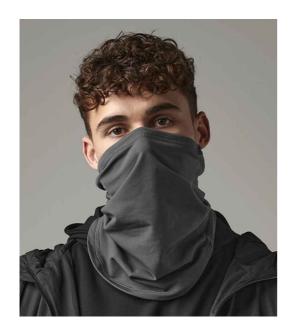

## **BB320 Beechfield**

Beechfield Sports Tech Soft Shell Neck Warmer

Sizes: ONE

Material: **85% polyester/15% elastane.** 

## **Features**

- Windproof and breathable.
- Lightweight and quick drying.
- Ergonomic fit with contoured design.
- Adjustable drawcord with toggle.
- Flat seams.
- Tear out label.
- Disclaimer: Beechfield makes no warranties, either expressed or implied, that the Morfs® prevent infection or the transmission of viruses or disease.

| Black | Graphite Grey |
|-------|---------------|