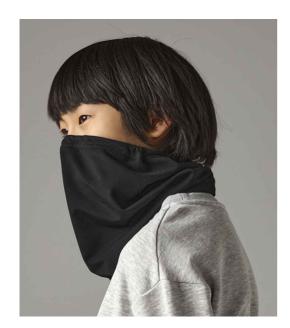

### **BB320B Beechfield**

Beechfield Kids Sports Tech Soft Shell Neck Warmer

Sizes: ONE

Material: 85% polyester/15% elastane.

### **Features**

- Windproof and breathable.
- Lightweight and quick drying.
- Ergonomic fit with contoured design.
- Adjustable drawcord with toggle.
- · Flatlock stitched seams.
- Tear out label.
- Disclaimer: Beechfield makes no warranties, either expressed or implied, that the Morfs® prevent infection or the transmission of viruses or disease.