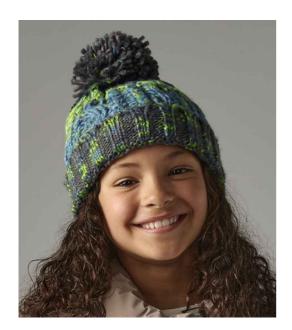

## **BB486B Beechfield**

Beechfield Junior Corkscrew Pom Pom Beanie

Sizes: ONE

Material: 100% soft spun acrylic.

## **Features**

- Heavy multi-yarn cable knit design.
- Bold four colour stripe design.
- Shearling thermal band for extra warmth.
- Cuffed design.
- Non-removable pom pom for added safety.
- Tear out label.