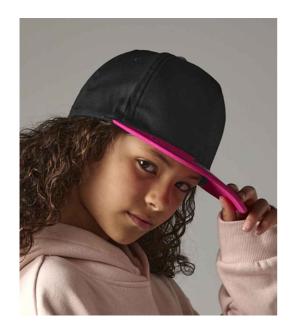

## **BB615 Beechfield**

Beechfield Youth Snapback Cap

Sizes: ONE

Material: 100% cotton twill.

## **Features**

- Flat peak.
- Contrast detail.
- 5 panel.
- Stitched ventilation eyelets.
- Authentic peak sticker.
- Adjustable youth sizing (53-58cm).
- Retro style snapback size adjuster.
- Tear out label.

| Black/Black | Black/Classic Red | Black/Fuchsia | Black/Surf Blue |
|-------------|-------------------|---------------|-----------------|