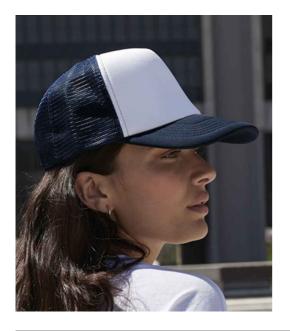

### BB645 Beechfield

Beechfield Vintage Snapback Trucker Cap

Sizes: Material: ONE 100% polyester front panel.

## Features

- Polyester mesh rear panels.
- Padded front panel and peak.

• 5 panel.

• Retro style snapback size adjuster.

|             | 4           |                   |            |                       |              |                      |               |                           |              |                 |                             |
|-------------|-------------|-------------------|------------|-----------------------|--------------|----------------------|---------------|---------------------------|--------------|-----------------|-----------------------------|
| Black/Black | Black/White | Sky<br>Blue/White | Navy/White | Bright<br>Royal/White | Purple/White | Classic<br>Red/White | Fuchsia/White | Fluorescent<br>Pink/White | Orange/White | Sunflower/White | Fluorescent<br>Yellow/White |