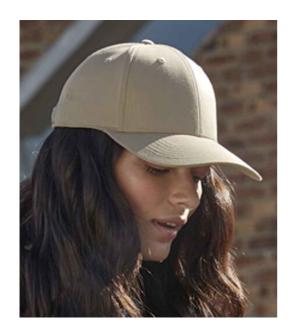

## **BB651** Beechfield

Beechfield Urbanwear 6 Panel Cap

Sizes: ONE

Material: 85% polyester/15% cotton.

## **Features**

- 6 panel.
- Stitched ventilation eyelets.
- Structured front panels.
- Semi-curved peak.
- Self fabric size adjuster with silver effect buckle.
- Tear out label.

| 4     | 4    |            |           |
|-------|------|------------|-----------|
| Black | Navy | Light Grey | Warm Sand |