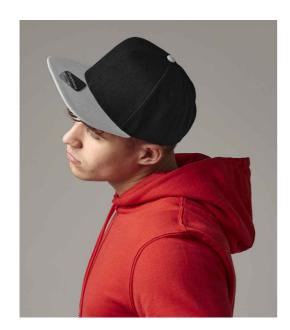

## **BB661** Beechfield

Beechfield Original Flat Peak 6 Panel Snapback Cap

Sizes: ONE

Material: 100% polyester twill.

## **Features**

• 6 panel.

• Flat peak.

• Stitched ventilation eyelets.

• Retro style snapback size

adjuster.

• Structured front panels.

• Tear out label.

| <b>4</b> )  |            | 4          |
|-------------|------------|------------|
| Black/Black | Black/Grey | Grey/Black |