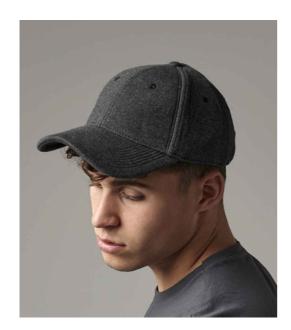

## **BB677 Beechfield**

Beechfield Jersey Athleisure Baseball Cap

Sizes: ONE

Material: 100% cotton jersey.

## **Features**

- 6 panel.
- Mid profile.
- Stitched ventilation eyelets.
- Structured front panels.
- Pre-curved peak.
- Cotton twill sweatband and interior taping.
- Self fabric strap with tri-glide buckle.
- Tear out label.