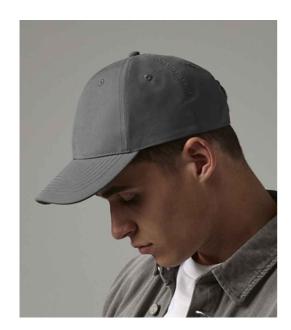

## **BB70R Beechfield**

Beechfield Recycled Pro-Style Cap

Sizes: ONE

Material: 100% recycled polyester.

## **Features**

- 6 panel.
- Structured front panels.
- Stitched ventilation eyelets.
- Pre-curved peak.
- Self fabric strap with tri-glide buckle.
- Tear out label.

| <b>4</b> |       | 4           | •             |
|----------|-------|-------------|---------------|
| Black    | White | French Navy | Graphite Grey |