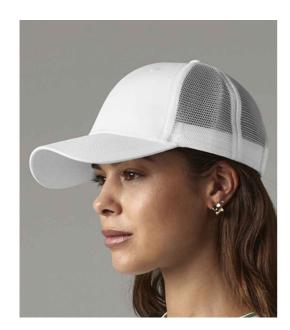

## **BB75R Beechfield**

Beechfield Recycled 6 Panel Snapback Trucker Cap

Sizes: ONE

Material: 100% recycled polyester.

## **Features**

- Recycled polyester mesh rear panels.
- 6 panel.
- Structured front panels.
- Pre-curved peak.
- Snapback size adjuster.
- · Tear out label.

| 4     |       |             |               |
|-------|-------|-------------|---------------|
| Black | White | French Navy | Graphite Grey |