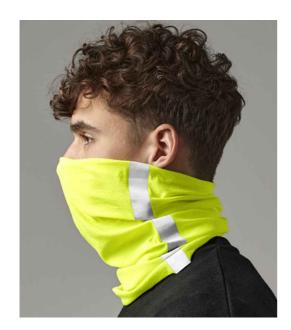

## **BB950 Beechfield**

Beechfield Morf® Enhanced-Viz

Sizes: ONE

Material: 100% polyester microfibre.

## **Features**

- Breathable fabric.
- Seam free for comfort.
- · Reflective stripes.
- Machine washable/non iron.
- Multi-purpose use.
- Disclaimer: Beechfield makes no warranties, either expressed or implied, that the Morfs® prevent infection or the transmission of viruses or disease.

| Black | Fluorescent Yellow |
|-------|--------------------|