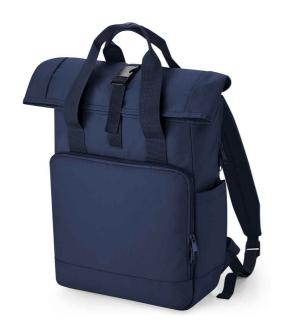

## **BG118L BagBase**

BagBase Recycled Twin Handle Roll-Top Laptop Backpack

Sizes: ONE

Material: 100% recycled 300D polyester.

#### **Features**

- Webbing carry handles.
- Padded adjustable shoulder straps.
- · Roll-top closure.
- Padded back panel.
- Padded laptop compartment compatible up to 15.6".
- Large front zip pocket with organiser section.
- Internal zip pocket.
- Water bottle pocket.
- · Tear out label.
- Capacity 19 litres.