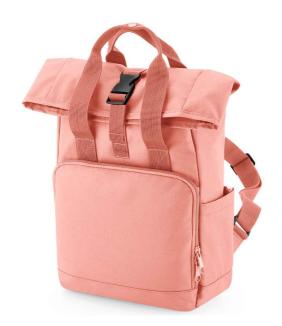

#### **BG118S BagBase**

BagBase Recycled Mini Twin Handle Roll-Top Backpack

Sizes: ONE

Material: 100% recycled 300D polyester.

#### **Features**

- Webbing carry handles.
- Adjustable shoulder straps.
- Roll-top closure.
- Padded back panel.
- Front zip pocket.

- Internal zip pocket.
- Water bottle pocket.
- Tear out label.
- · Capacity 9 litres.

Navy Dusk

Sage Green

Light Grey

Blush Pink

Mustard