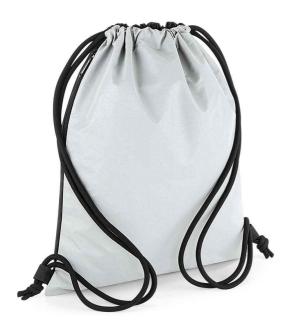

### **BG137 BagBase**

BagBase Reflective Gymsac

Sizes: ONE

Material: 100% polyester.

#### **Features**

- Lightweight yet durable.
- Reflective powder coating for enhanced visibility.
- Chunky drawcord carry handles.
- External zip stash pocket.
- Tear out label.
- · Capacity 15 litres.

| Black Reflective | Silver Reflective |
|------------------|-------------------|