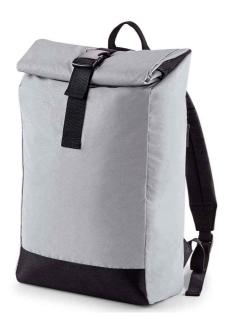

### **BG138 BagBase**

BagBase Reflective Roll-Top Backpack

Sizes: ONE

Material: 85% polyester/15% cotton.

### **Features**

- Lightweight yet durable.
- Reflective powder coating for enhanced visibility.
- Grab handle.
- Padded adjustable shoulder straps.
- Roll-top closure.
- Zip pocket.
- Tear out label.
- Capacity 15 litres.

#### Size conversions

|             | ONE             |
|-------------|-----------------|
| Dimensions: | 43 x 26 x 13 cm |
| Print area: | 20 x 14 cm      |
| Embroidery: | 12 tubular hoop |