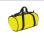

## **BG150 BagBase**

BagBase Packaway Barrel Bag

Sizes: ONE

Material: 210D polyester.\*

## **Features**

- Water resistant fabric.
- Ultra lightweight yet durable.
- Webbing carry handles.
- Main zip compartment.
- Combined stow pouch/internal pocket.
- Tear out label.
- · Capacity 32 litres.

Black/Graphite Grey

French Navy/French

Bright Royal

Olive Green/Black

Graphite Grey/Graphite

Classic Red

Fuchsia

Fluorescent Yellow/Black