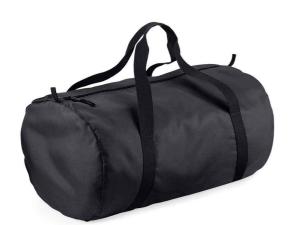

## **BG150 BagBase**

BagBase Packaway Barrel Bag

Sizes: ONE

Material: 210D polyester.\*

## **Features**

- Water resistant fabric.
- Ultra lightweight yet durable.
- Webbing carry handles.
- Main zip compartment.
- Combined stow pouch/internal pocket.
- Tear out label.
- · Capacity 32 litres.