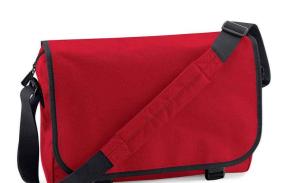

## **BG21 BagBase**

BagBase Messenger Bag

Sizes: ONE

Material: 600D polyester.

## **Features**

Adjustable shoulder strap with

pad.

• Two clip fasteners.

Main zip compartment.

- Internal organiser section.
- Key hook.
- Capacity 11 litres.

| Black | French Navy | Bright Royal | Graphite Grey | Classic Red | Burgundy |
|-------|-------------|--------------|---------------|-------------|----------|