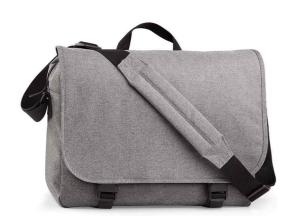

### **BG218 BagBase**

BagBase Two Tone Digital Messenger

Sizes: ONE

Material: **600D polyester.** 

### **Features**

- Grab handle.
- Adjustable shoulder strap with pad.
- Padded laptop compartment compatible up to 15.6".
- Internal organiser section.
- Rear zip pocket.
- Tear out label.
- · Capacity 11 litres.

| Black | Grey Marl | Anthracite |
|-------|-----------|------------|