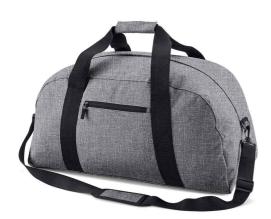

#### **BG22 BagBase**

BagBase Classic Holdall

Sizes: ONE

Material: 600D polyester.

#### **Features**

- Padded hand grip.
- Detachable adjustable shoulder strap with pad.
- Zip pouch pocket.
- Internal baseboard.
- Protective base feet.
- · Capacity 48 litres.

| É     |             |           |
|-------|-------------|-----------|
| Black | French Navy | Grey Marl |