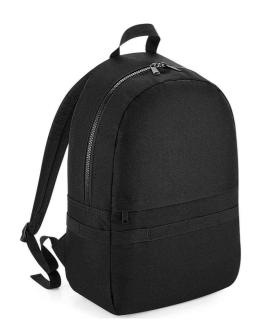

## **BG240 BagBase**

BagBase Modulr™ 20L Backpack

Sizes: ONE

Material: 600D polyester.

### **Features**

- Grab handle.
- Padded adjustable shoulder straps.
- Padded back panel.
- Main zip compartment.
- Front zip pocket.

- Internal slip pocket.
- Modulr<sup>™</sup> webbing loops for attachment of multipockets.
- Tear out label.
- · Capacity 20 litres.
- Compatible with BG241 and BG242.