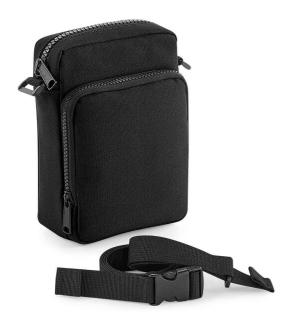

## **BG241 BagBase**

BagBase Modulr™ 1L Multipocket

Sizes: ONE

Material: 600D polyester.

## **Features**

- Secure, quick attachment clips for Modulr™ series integration.
- Detachable strap system converts between shoulder bag, across body bag and waistpack.
- Main zip compartment.
- Front zip pocket with internal mesh divider.

- · Tear out label.
- Capacity 1 litre.
- Compatible with BG240 and BG242.