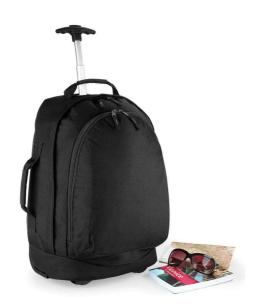

### **BG25 BagBase**

BagBase Classic Airporter

Sizes: ONE

Material: 600D polyester.

#### **Features**

- Ultra lightweight yet durable.
- Aircraft cabin compatible.
- Padded grab handle.
- Retractable mono tube locking tow handle.
- Internal compression straps.
- Front zip pocket.
- Side zip pockets.
- Durable integrated skate wheels.
- Capacity 32 litres.