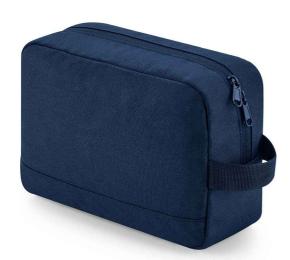

### **BG277 BagBase**

BagBase Recycled Essentials Wash Bag

Sizes: ONE

Material: 100% recycled 600D polyester.

#### **Features**

• Grab handle.

• Multi-purpose use.

• Main zip compartment.

• Tear out label.

• Internal pockets.

· Capacity 3 litres.

| Black | Navy | Pure Grey | Blush Pink |
|-------|------|-----------|------------|