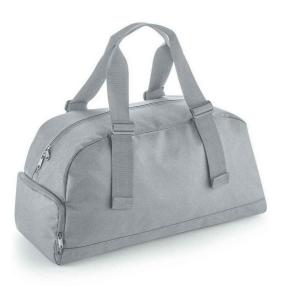

#### BG278 BagBase

BagBase Recycled Essentials Holdall

Sizes: Material:

ONE

100% recycled 600D polyester.

## Features

- Adjustable carry/shoulder handles.
- Main zip compartment.
- Internal zip pocket.
- External slip pocket.
- Wet pocket.
- Shoe compartment.
- Tear out label.
- Capacity 35 litres.

#### Size conversions

|                          | ONE             |
|--------------------------|-----------------|
| Dimensions:              | 28 x 55 x 25 cm |
| Print area (front):      | 36 x 18 cm      |
| Print area (end pocket): | 20 x 10 cm      |
| Embroidery (front):      | 20 tubular hoop |
| Embroidery (end pocket): | 10 tubular hoop |