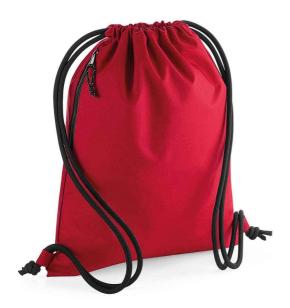

### **BG281 BagBase**

BagBase Recycled Gymsac

Sizes: ONE

Material: 100% recycled 300D polyester.

### **Features**

- Chunky drawcord carry handles.
- Cord zip pulls with reflective detail.
- Concealed stash pocket.
- Tear out label.
- Capacity 15 litres.

|--|

Black

Petrol

Navy

Military Green

Pure Grey

Classic Red