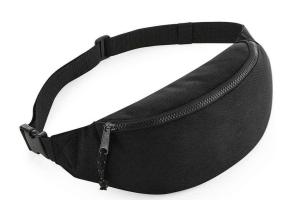

### **BG282 BagBase**

BagBase Recycled Belt Bag

Sizes: ONE

Material: 100% recycled 600D polyester.

#### **Features**

- Adjustable webbing belt with clip closure.
- Cord zip pulls with reflective detail.
- Large main zip compartment.
- Rear zip pocket.
- Tear out label.
- · Capacity 2.5 litres.

| <b>\(\rightarrow\)</b> | <b>\(\tau\)</b> | <b>\(\tau\)</b> | <b>\(\tau\)</b> | <b>\(\tau\)</b> | <b>\(\tau\)</b> |
|------------------------|-----------------|-----------------|-----------------|-----------------|-----------------|
| Black                  | Petrol          | Navy            | Military Green  | Classic Red     | Mustard         |