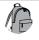

Pure Grey

Classic Red

Size conversions

|             | ONE             |
|-------------|-----------------|
| Dimensions: | 42 x 31 x 21 cm |
| Print area: | 20 x 15 cm      |
| Embroidery: | 15 tubular hoop |