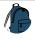

Pure Grey

Classic Red

Size conversions

|             | ONE             |
|-------------|-----------------|
| Dimensions: | 42 x 31 x 21 cm |
| Print area: | 20 x 15 cm      |
| Embroidery: | 15 tubular hoop |