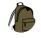

## **Features**

- Grab handle.
- Padded adjustable shoulder straps.
- Cord zip pulls with reflective detail.
- Main zip compartment.
- Front zip pocket.
- Tear out label.
- · Capacity 18 litres.

Military Green