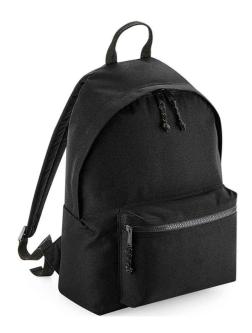

## **BG285 BagBase**

BagBase Recycled Backpack

Sizes: ONE

Material: 100% recycled 600D polyester.

## **Features**

- Grab handle.
- Padded adjustable shoulder straps.
- Cord zip pulls with reflective detail.
- Main zip compartment.
- Front zip pocket.
- Tear out label.
- · Capacity 18 litres.

Military Green