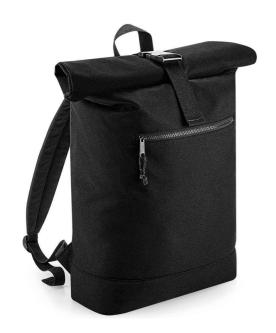

### **BG286 BagBase**

BagBase Recycled Roll-Top Backpack

Sizes: ONE

Material: 100% recycled 600D polyester.

#### **Features**

- · Grab handle.
- Padded adjustable shoulder straps.
- Cord zip pulls with reflective detail.
- Roll-top closure.
- Padded back and base panels.

- Padded laptop compartment.
- Front zip pocket.
- Laptop compatible up to 15.6".
- · Tear out label.
- · Capacity 20 litres.